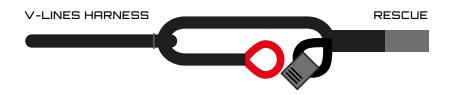

As another novelty the BACKUP X is equipped with the Easy Connect. That is an innovation by U-Turn that drastically simplifies the mounting of the reserve. Through an integrated soft-link the main bridle of the BACKUP X can be connected with any junction neat and easy.

BRIDLE LINE WITH INTEGRATED SOFTLINK INNOVATION BY U-TURN

Errors and omissions expected. Subject to change without notice. Reproduction in whole or in part without written permission of U-Turn GmbH is prohibited. Irrtümer, Druckfehler und Änderungen bleiben vorbehalten. Nachdruck auch auszugsweise, nur mit schriftlicher Genehmigung der U-Turn GmbH.