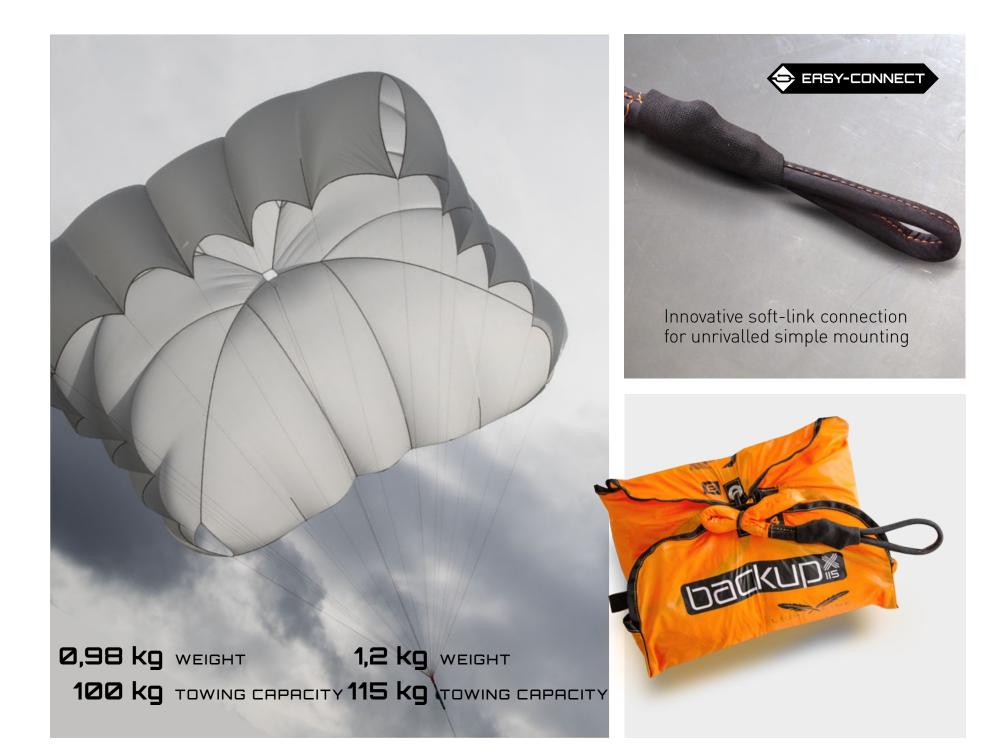

#### BACKUP X Save your life

With the BACKUP series U-Turn presents an innovative line of reserve parachutes in the newest generation. The lightweight cross canopy X is built in accordance with the newest development findings and provides all constructional advantages of the square reserve parachute with a sensational weight of only 0.98/1.2 kg. The BACKUP X line not only provides impressing minimum values at weight but also at the vital opening and sinking rates. Through elaborate calculations of the cross canopy shape and air outlets it results in a flight behavior that is almost completely free of pendulum movements.

As another novelty the BACKUP X is equipped with the Easy Connect. That is an innovation by U-Turn that drastically simplifies the mounting of the reserve. Through an integrated soft-link the main bridle of the BACKUP X can be connected with any junction neat and easy.

Maximal best values through minimal factors:

- minimal sinking rate of approx.. 5 m/s
- optimized opening time through the Rapid Inflation System (RIS)
- very high swing resistance through the deeply downwards pulled construction of the canopy and optimized air outlets
- minimal weight through resistant lightweight material
- maximal safety

• **simplified packing** through color coded packing loops and numbered widths for packing aid

- simplified mounting through the Easy Connect system
- opening optimized air inlets
- opening optimized four-leaf container in signal color